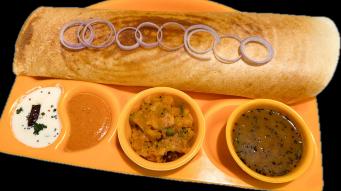

### SOUTH INDIAN

| Plain Dosa                      | 135 |
|---------------------------------|-----|
| Masala Dosa                     | 160 |
| Butter Plain Dosa               | 160 |
| Butter Masala Dosa              | 180 |
| Onion Plain Dosa                | 160 |
| Onion Masala Dosa               | 175 |
| Cheese Plain Dosa               | 185 |
| Cheese Masala Dosa              | 215 |
| Paneer Plain Dosa               | 195 |
| Paneer Masala Dosa              | 215 |
| Plain Uttapam                   | 140 |
| Onion Uttapam                   | 170 |
| Tomato Uttapam                  | 170 |
| Cheese Uttapam                  | 185 |
| Paneer Uttapam                  | 185 |
| Tom. Cap. Chilli Uttapam        | 185 |
| Onion Tomato Uttapam            | 175 |
| Sambar Idli (2pcs)              | 100 |
| Topping on Dosa (at extra cost) |     |
| Cheese/Onion/Butter against oil |     |
|                                 |     |