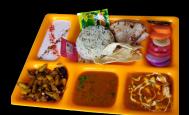

# **All Time Favourites**

| <b>Veg Thali</b> (North Indian) | 280 |
|---------------------------------|-----|
| Jain Thali (no onion no garlic) | 290 |
| Amritsari Kulcha & Choley       | 275 |
| Tandoori Roti & Tadka Dal       | 250 |
| Naan & Paneer Butter Masala     | 250 |
| Dosa Plain                      | 135 |
| Dosa Masala                     | 160 |
| Pav Bhaji                       | 150 |
| Cheese Pav Bhaji                | 190 |
| Choley Bhaturey                 | 160 |
| Jain Choley Bhaturey            | 160 |
| Roti 4 / Aloo Matar sabji       | 160 |
| Roti 4 / Mixed Veg              | 210 |
| Roti 4 / Matar Paneer (Jain)    | 210 |
| Roti 4 / Choley                 | 170 |
| Aloo Parantha 1 with dahi       | 135 |
| Fried Rice                      | 180 |
| Veg. Chowmein                   | 180 |
| Poori 4 / Aloo Matar Sabji      | 160 |
| Papri Chaat                     | 125 |
| Raj Kachori Chaat               | 145 |
| Lassi Sweet                     | 90  |
| Chaaj Masala                    | 60  |
|                                 |     |

# North Indian Thali (Regular)