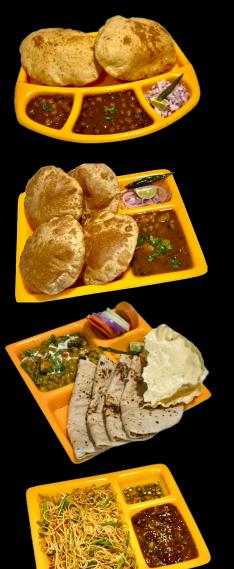

# **All Time Favourites**

| <b>Veg Thali</b> (North Indian) | 280 |
|---------------------------------|-----|
| Jain Thali (no onion no garlic) | 290 |
| Amritsari Kulcha & Choley       | 275 |
| Tandoori Roti & Tadka Dal       | 250 |
| Naan & Paneer Butter Masala     | 250 |
| Dosa Plain                      | 135 |
| Dosa Masala                     | 160 |
| Pav Bhaji                       | 150 |
| Cheese Pav Bhaji                | 190 |
| Choley Bhaturey                 | 160 |
| Jain Choley Bhaturey            | 160 |
| Roti 4 / Aloo Matar sabji       | 160 |
| Roti 4 / Mixed Veg              | 210 |
| Roti 4 / Matar Paneer (Jain)    | 210 |
| Roti 4 / Choley                 | 170 |
| Aloo Parantha 1 with dahi       | 135 |
| Fried Rice                      | 180 |
| Veg. Chowmein                   | 180 |
| Poori 4 / Aloo Matar Sabji      | 160 |
| Papri Chaat                     | 125 |
| Raj Kachori Chaat               | 145 |
| Lassi Sweet                     | 90  |
| Chaaj Masala                    | 60  |
|                                 |     |

# MINI COMBO MEALS

INDIAN MINI COMBOS

| Choley / Bhaturey 2 pcs.          | 160 |
|-----------------------------------|-----|
| Choley / Poori 4 pcs.             | 160 |
| Veg. Biryani / Raita              | 235 |
| Roti 4/Aloo Matar Sabji           | 160 |
| Roti 4/Aloo Dry Sabji             | 160 |
| Roti 4/Choley                     | 170 |
| Roti 4/Rajma                      | 175 |
| Roti 4/Matar Paneer Sabji         | 210 |
| Roti 4/Mixed Veg. Sabji           | 210 |
| Dal (Yellow) / Roti 4             | 160 |
| Dal (Black) / Roti 4              | 160 |
| Dal (Yellow)/Chawal               | 190 |
| Dal (Black) / Chawal              | 190 |
| Rajma/Chawal (Steamed rice)       | 215 |
| Dahi / Chawal (Steamed rice)      | 165 |
| Choley / Chawal                   | 195 |
| Sambar / Chawal                   | 165 |
| P. Paranthas 2 / Aloo Matar Sabji | 170 |
| P. Paranthas 2 / Aloo Dry Sabji   | 170 |
| Plain Parantha 1pc. only          | 60  |
| Aloo Parantha 1pc. with Curd      | 135 |
| Aloo Parantha 1pc. only           | 85  |
| Poori 4 / Aloo Matar Sabji        | 160 |
| Poori 4 / Aloo Dry Sabji          | 160 |
| Pav 2 / Bhaji                     | 150 |
| Cheese Pao 2 / Bhaji              | 190 |
| CHINESE MINI COMBOS               |     |
| Chowmein / Manchurian             | 250 |
| Hakka Noodles / Manchurian        | 250 |
| Fried Rice / Manchurian           | 250 |
| C/Garlic Noodles/Manchurian       | 250 |
|                                   |     |

### **CHINESE**

| Veg. Chowmein           | 180 |
|-------------------------|-----|
| Hakka Noodles           | 180 |
| Chilli Garlic Noodles   | 180 |
| Fried Rice              | 180 |
| Veg Manchurian (6 pcs.) | 180 |