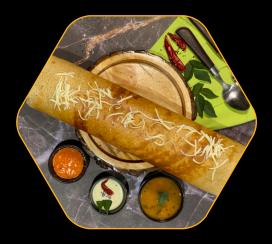

### SOUTH INDIAN

| Plain Dosa                      | 135 |
|---------------------------------|-----|
| Masala Dosa                     | 160 |
| Butter Plain Dosa               | 160 |
| Butter Masala Dosa              | 180 |
| Onion Plain Dosa                | 160 |
| Onion Masala Dosa               | 175 |
| Cheese Plain Dosa               | 185 |
| Cheese Masala Dosa              | 215 |
| Paneer Plain Dosa               | 195 |
| Paneer Masala Dosa              | 215 |
| Plain Uttapam                   | 140 |
| Onion Uttapam                   | 170 |
| Tomato Uttapam                  | 170 |
| Cheese Uttapam                  | 185 |
| Paneer Uttapam                  | 185 |
| Tom. Cap. Chilli Uttapam        | 185 |
| Onion Tomato Uttapam            | 175 |
| Sambar Idli (2pcs)              | 100 |
| Topping on Dosa (at extra cost) |     |
| Cheese/Onion/Butter against oil |     |
|                                 |     |