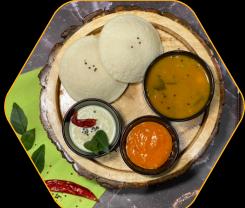

### SOUTH INDIAN

| Plain Dosa                      | 135 |
|---------------------------------|-----|
| Masala Dosa                     | 160 |
| Butter Plain Dosa               | 160 |
| Butter Masala Dosa              | 180 |
| Onion Plain Dosa                | 160 |
| Onion Masala Dosa               | 175 |
| Cheese Plain Dosa               | 185 |
| Cheese Masala Dosa              | 215 |
| Paneer Plain Dosa               | 195 |
| Paneer Masala Dosa              | 215 |
| Plain Uttapam                   | 140 |
| Onion Uttapam                   | 170 |
| Tomato Uttapam                  | 170 |
| Cheese Uttapam                  | 185 |
| Paneer Uttapam                  | 185 |
| Tom. Cap. Chilli Uttapam        | 185 |
| Onion Tomato Uttapam            | 175 |
| Sambar Idli (2pcs)              | 100 |
| Topping on Dosa (at extra cost) |     |
| Cheese/Onion/Butter against oil |     |
|                                 |     |