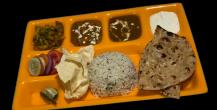

## Jain (NOG) North Indian Thali

#### Jain Phulka Thali (Fixed items/quantity)

Jeera Rice (small portion), 2 Tawa Phulka, Mixed Veg., Matar Paneer, Yellow Dal, Dahi, Papad, Salad, Pickle

### Jain Phulka Thali

(Fixed items/quantity) Jeera Rice (small portion), 2 Tawa Atta Rotis, Mixed Veg., Matar Paneer, Yellow Dal, Dahi, Papad, Salad, Pickel