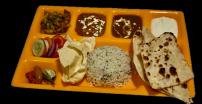

## Jain (NOG) North Indian Thali

#### Jain Tandoori Roti or Naan Thali 290 (Fixed items/quantity)

Jeera Rice (small portion), 1 Tandoori roti or Naan, Mixed Veg., Matar Paneer, Yellow Dal, Dahi, Papad, Salad, Pickel