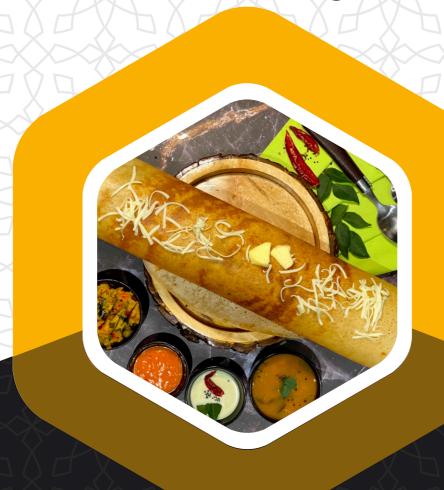

# SOUTH INDIAN

| (Mostly No onion No Garlic)          |     |
|--------------------------------------|-----|
| Sambar Idli (2 Pcs)                  | 100 |
| Plain Dosa                           | 125 |
| Masala Dosa                          | 150 |
| Butter Masala Dosa                   | 170 |
| Butter Plain Dosa                    | 140 |
| Cheese Plain Dosa                    | 175 |
| Cheese Masala Dosa                   | 200 |
| Onion Masala Dosa                    | 170 |
| Onion Plain Dosa                     | 155 |
| Paneer Masala Dosa                   | 200 |
| Paneer Plain Dosa                    | 185 |
| Rawa Masala Dosa                     | 175 |
| Rawa Plain Dosa                      | 155 |
| Plain Uttapam                        | 135 |
| Onion Tomato Uttapam                 | 150 |
| Onion Uttapam                        | 150 |
| Tomato Uttapam                       | 150 |
| Cheese Uttapam                       | 185 |
| Paneer Uttapam                       | 185 |
| Mixed Uttapam                        | 175 |
| Pizza Dosa (with onion)              | 195 |
| Upma                                 | 100 |
| South Indian Platter (takes 15 min.) | 255 |
|                                      |     |

# Some of our products